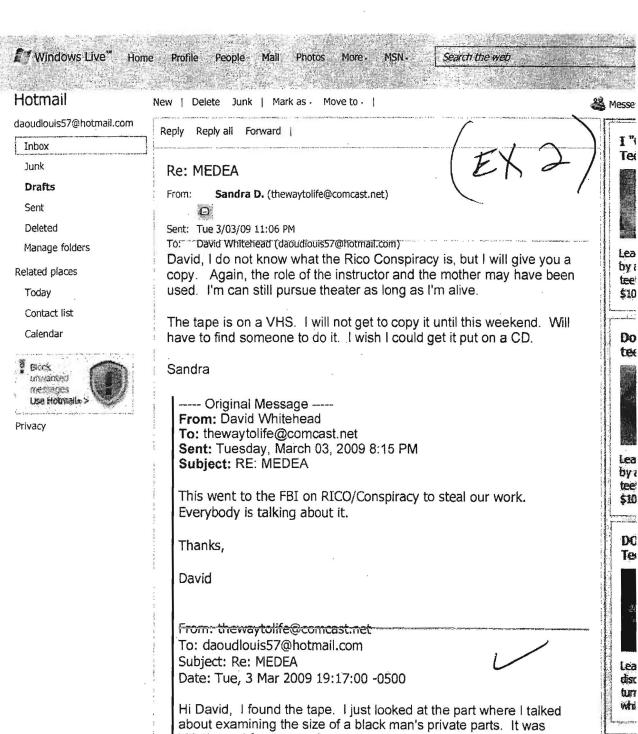

e Hollywood Movies

#### See More About:

- meet the browns
- tyler perry

#### By Category

- Movie Reviews
- Movie Trailers/Video Clips
- Celebrity Interviews
- Theatrical Release Calendar
- Upcoming Movies

#### **Must Reads**

- On Friday: 'X-Men Origins: Wolverine'
- On Friday: 'Ghosts of Girlfriends Past'
- · New in Theaters: 'Obsessed'
- 2009 Comedy Movie Preview
- · Big Action Films Hitting

Reply Reply all Forward



Full view

Re: MEDEA

From: Sandra D. (thewaytolife@comcast.net) Sent: Mon 3/30/09 6:56 PM

To: David Whitehead (daoudlouis57@hotmail.com)
You may want to look at the elderly woman that owns the dance school on the tape. She seems more like Medea than Robin's mom. But again I don't know if this will fly, but I will give you the tape.

take care, Sandra ---- Original



about examining the size of a black man's private parts. It was hillarious. I forgot how funny I was in this. Listen David, in the play I wrote that I told you about, I play an elderly lady as well. I don't know if Perry will compensate for any of this or as you say admit this is where he got the idea from. If he does, then this is big. Of course, there had been other roles of elderly black women. But after looking at the tape, I can see a resemblance.

Sandra

---- Original Message ---From: David Whitehead
To: thewaytolife@comcast.net

Sent: Tuesday, March 03, 2009 5:45 PM

Subject: RE: MEDEA

| stemming from Robin Givens mother in the Big Bad Wo<br>need clips of the scene to get us our millions. | olf Sandra, |
|--------------------------------------------------------------------------